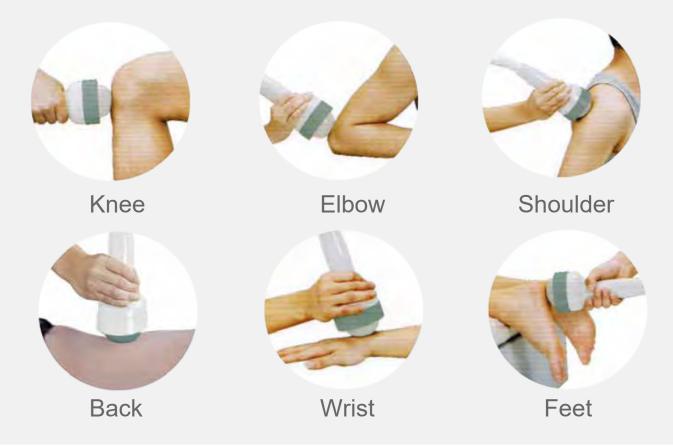

vements in biological mechanisms such as the microcirculation system of human tissues and the pain nervous system, dredge the veins, induce cell and nerve regeneration, promote blood vessel expansion and regeneration, increases ATP activity, repair damaged tissue cells, calm pain and block nerve endings, loosen soft tissue adhesions to improve human biological function. The ReGen RCT EnergyWave device promotes longevity and greater overall health and wellness efficiently and effectively. The RCT is a medical grade mobile device and the most powerful, versatile AI driven energy wave available.

### What ReGen RCT EnergyWave Therapy does





Activates Stem Cell Growth



Collagen Stimulation Cellulite Reduction





Breaks down
Calcium Deposits



### Parts of the Body that can be Treated



# ReGen RCT EnergyWave Treatments

Most Powerful EnergyWave.

Deepest Therapeutic Penetration

Greatest Cellular Level Regeneration

Fastest Healing



# Benefits of the ReGen RCT EnergyWave Technology

### "The Gold Standard for Patient Treatment"



#### **Treats The Root Cause of Pain**

ReGen RCT technology is both diagnostic and therapeutic in nature. When administered over damaged tissue, the treatment will elicit a response from the patient, indicating that you're treating the right area.



#### **Reduces Pain & Inflammation**

ReGen RCT penetrates deep into the tissue and modulates the inflammatory response of the cells within the injured area and reduces pain by 70%-90% after the first treatment.



#### **Restores Mobility**

ReGen RCT causes a rapid reduction of inflammation,