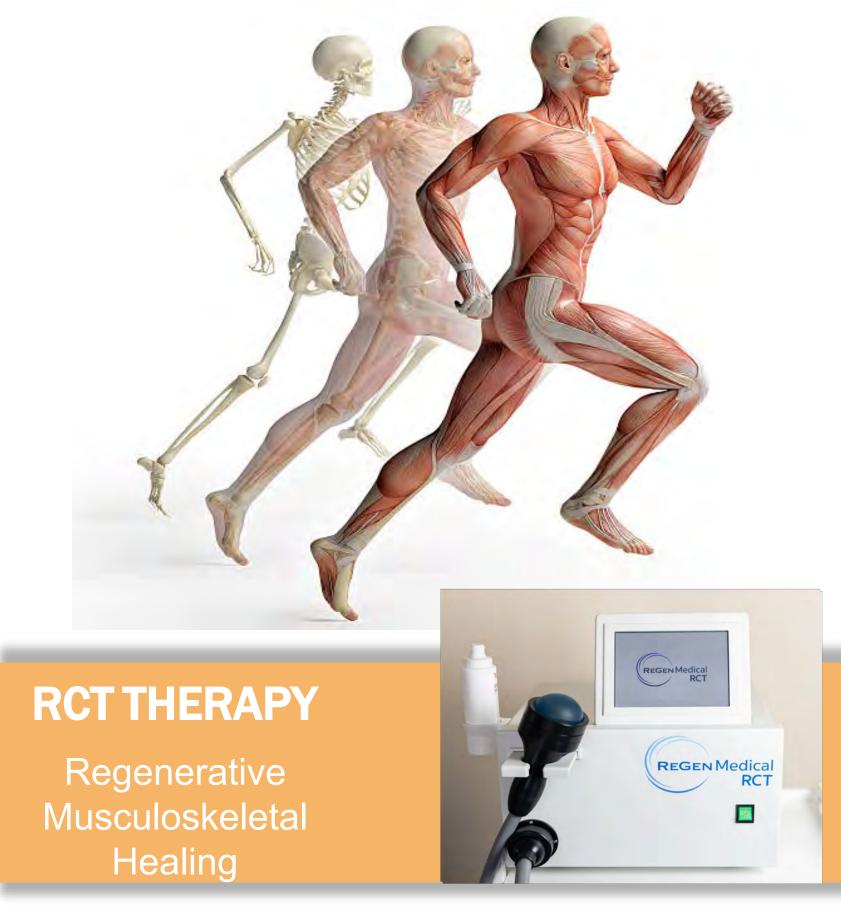

ReGen RCT is the most powerful medical grade focused EnergyWave that activates the bodies own healing properties for a faster more complete healing

# ReGen RCT EnergyWave Treatments

Most Powerful EnergyWave.

Deepest Therapeutic Penetration

Greatest Cellular Level Regeneration

Fastest Healing

### **Efficacious Musculoskeletal Healing**

MEDICAL GRADE. POWERFUL.
FOCUSED. MOBILE. NON INVASIVE.
COST EFFECTIVE. PATIENT FRIENDLY.
EASY TO USE. VERSATILE.
BEST IN CLASS.