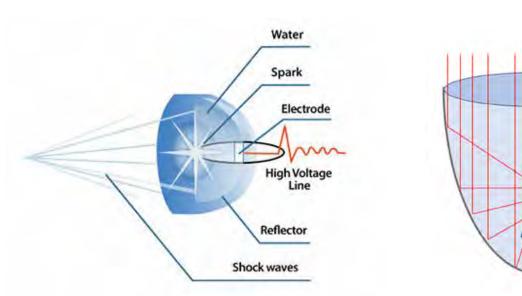

### How ReGen RCT EnergyWave Therapy Works

The RCT concentrated energy wave is generated by the pulse electromagnetic effect through the metal film in water. After this pressurized energy wave enters the human tissue, causing an electroporation response at the cellular level, its physical characteristics such as stress effect, cavitation effect, piezoelectric effect, can cause the microbubble function of human tissue to occur. Micro and low-energy waves can cause improvements in biological mechanisms such as the microcirculation system of human tissues and the pain nervous system, dredge the veins, induce cell and nerve regeneration, promote blood vessel expansion and regeneration, increases ATP activity, repair damaged tissue cells, calm pain and block nerve endings, loosen soft tissue adhesions to improve human biological function. The ReGen RCT EnergyWave device promotes longevity and greater overall health and wellness efficiently and effectively. The RCT is a medical grade mobile device and the most powerful, versatile AI driven energy wave available.